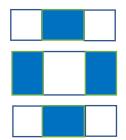

# Block 2

2, 2.5 inch strips by length of White fabric 1, 4.5 inch strips by length of Blue fabric

2, 2.5 inch strips by length of Blue fabric

1, 4.5 inch strips by length of White fabric

#### **Block Construction:**

2 pieces from Diagram A and 1 piece from Diagram B.

- Sew one Diagram A to Diagram B as shown to the right. Nest seams to reduce bulk.
- Sew the other Diagram A to the opposite end of Diagram B piece. Nest seams to reduce bulk. Block measures 8.5 inches square.