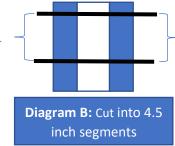

# Sewing Directions: Use 1/4" seam allowance

- 1. Sew two Red 2.5" strip on opposite sides of a White 4.5" strip. Press seams toward the middle. Sub cut section into 2.5 inch segments. (See diagram A)
- 2. Sew two White 2.5" strips on both sides of a Red 4.5" strip. Press seams toward the outside. Sub cut section into 4.5" segments. (See Diagram B)
- 3. Each strip set should measure 8.5 inches wide.

#### **Sewing Directions:**

- 4. Sew two White 2.5" strip on opposite of a Blue 4.5" strip. Press seams toward the middle. Sub cut section into 2.5 inch segments. (See Diagram A)
- 5. Sew two Blue 2.5" strips on both sides of a White 4.5" strip. Press seams toward the outside. Sub cut section into 4.5" segments. (See Diagram B)
- 6. Each strip set should measure 8.5 inches wide.