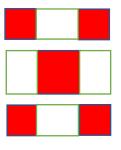

# **Patriotic Uneven Nine Patch Block**

This is a simple two block quilt that is quick to assemble using 2.5 inch and 4.5 inch strips that are sub cut into 2.5 and 4.5 inch segments. The layout gives the illusion of an Irish Chain pattern.

# **Block Construction:**

2 pieces from Diagram A and 1 piece from Diagram B.

- Sew one Diagram A to Diagram B as shown to the right. Nest seams to reduce bulk.
- Sew the other Diagram A to the opposite end of Diagram B piece. Nest seams to reduce bulk. Block measures 8.5 inches square.

#### **Block Construction:**

2 pieces from Diagram A and 1 piece from Diagram B.

- Sew one Diagram A to Diagram B as shown to the right. Nest seams to reduce bulk.
- Sew the other Diagram A to the opposite end of Diagram B piece. Nest seams to reduce bulk. Block measures 8.5 inches square.