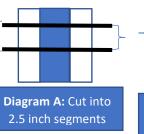

# Sewing Directions: Use 1/4" seam allowance

- 1. Sew two Red 2.5" strip on opposite sides of a White 4.5" strip. Press seams toward the middle. Sub cut section into 2.5 inch segments. (See diagram A)
- 2. Sew two White 2.5" strips on both sides of a Red 4.5" strip. Press seams toward the outside. Sub cut section into 4.5" segments. (See Diagram B)
- 3. Each strip set should measure 8.5 inches wide.

Diagram A: Cut into 2.5 inch segments