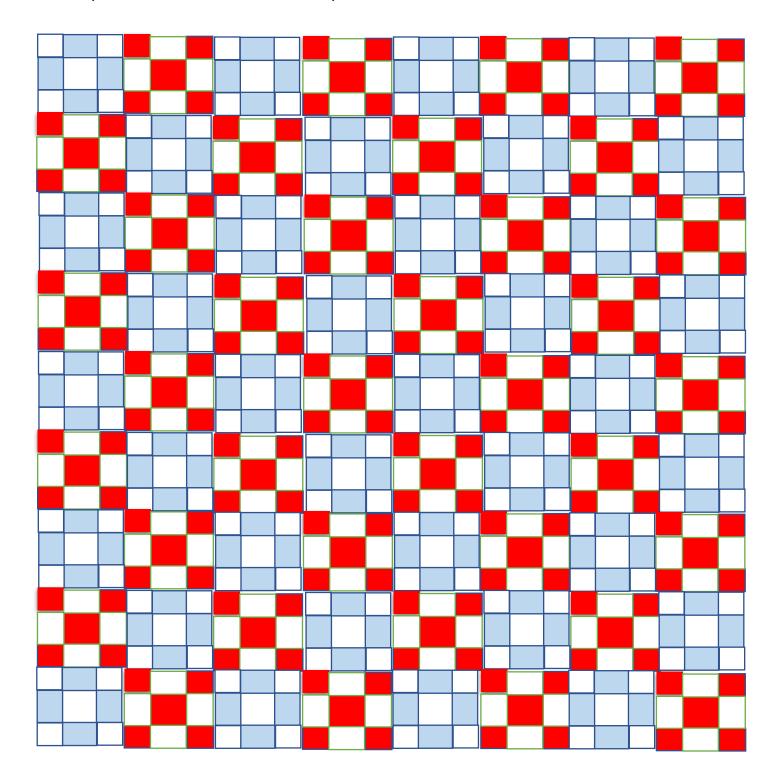

# **Patriotic Uneven Nine Patch Block**

This is a simple two block quilt that is quick to assemble using 2.5 inch and 4.5 inch strips that are sub cut into 2.5 and 4.5 inch segments. The layout gives the illusion of an Irish Chain pattern.

# Suggested Layout

Layout 8 x 9 = 64.5" x 72.5" Layout 7 x 8 = 56.9" x 64.5"